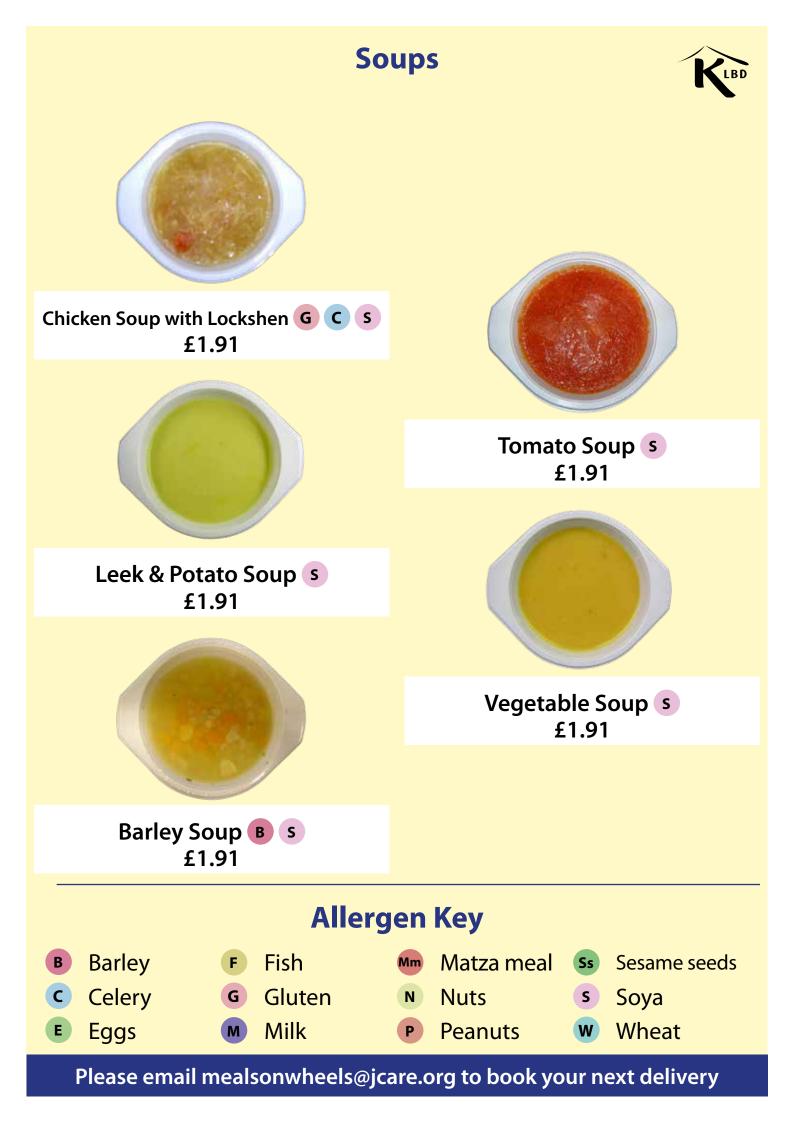

ian Lasagne G s £7.77





Vegetarian Schnitzel G E S £7.77

Vegetarian Mushroom Omelette **E** £7.77

| Allergen Key                                                    |          |               |                 |  |
|-----------------------------------------------------------------|----------|---------------|-----------------|--|
| Barley                                                          | F Fish   | Mm Matza meal | ss Sesame seeds |  |
| Celery                                                          | G Gluten | N Nuts        | s Soya          |  |
| E Eggs                                                          | M Milk   | P Peanuts     | w Wheat         |  |
| Please email mealsonwheels@jcare.org to book your next delivery |          |               |                 |  |