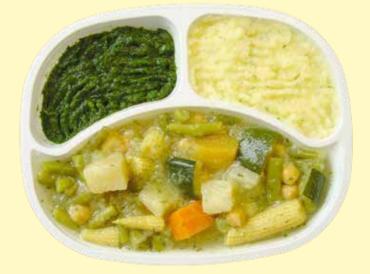

## Mains Vegetarian

Vegetarian Casserole £7.77 Vegetarian Lasagne G s £7.77

Vegetarian Schnitzel G E S £7.77

Vegetarian Mushroom Omelette **E** £7.77

| Allergen Key                                                    |          |               |                 |  |
|-----------------------------------------------------------------|----------|---------------|-----------------|--|
| Barley                                                          | F Fish   | Mm Matza meal | ss Sesame seeds |  |
| Celery                                                          | G Gluten | N Nuts        | s Soya          |  |
| E Eggs                                                          | M Milk   | P Peanuts     | w Wheat         |  |
| Please email mealsonwheels@jcare.org to book your next delivery |          |               |                 |  |