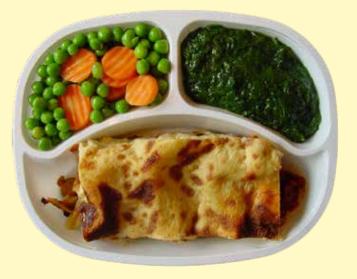

## Frozen Kosher ready meals straight to your freezer

All meals are suitable for heating in a microwave or oven

Please email mealsonwheels@jcare.org to book your next delivery

Charity Reg No. 802559

| Mains<br>Poultry                                                                                                 |                                                    |  |  |  |
|------------------------------------------------------------------------------------------------------------------|----------------------------------------------------|--|--|--|
|                                                                                                                  |                                                    |  |  |  |
| Roast Chicken & Gravy C<br>£8.84                                                                                 | Chicken Chasseur<br>£8.84                          |  |  |  |
|                                                                                                                  |                                                    |  |  |  |
| Chicken Schnitzel G E<br>£9.21                                                                                   | Sliced Turkey in Gravy G E<br>£8.65                |  |  |  |
|                                                                                                                  |                                                    |  |  |  |
| Allergen Key                                                                                                     |                                                    |  |  |  |
| <ul> <li>B Barley</li> <li>F Fish</li> <li>C Celery</li> <li>G Gluten</li> <li>E Eggs</li> <li>M Milk</li> </ul> | MmMatza mealSsSesame seedsNNutsSSoyaPPeanutsWWheat |  |  |  |
| Please email mealsonwheels@jcare.org to book your next delivery                                                  |                                                    |  |  |  |