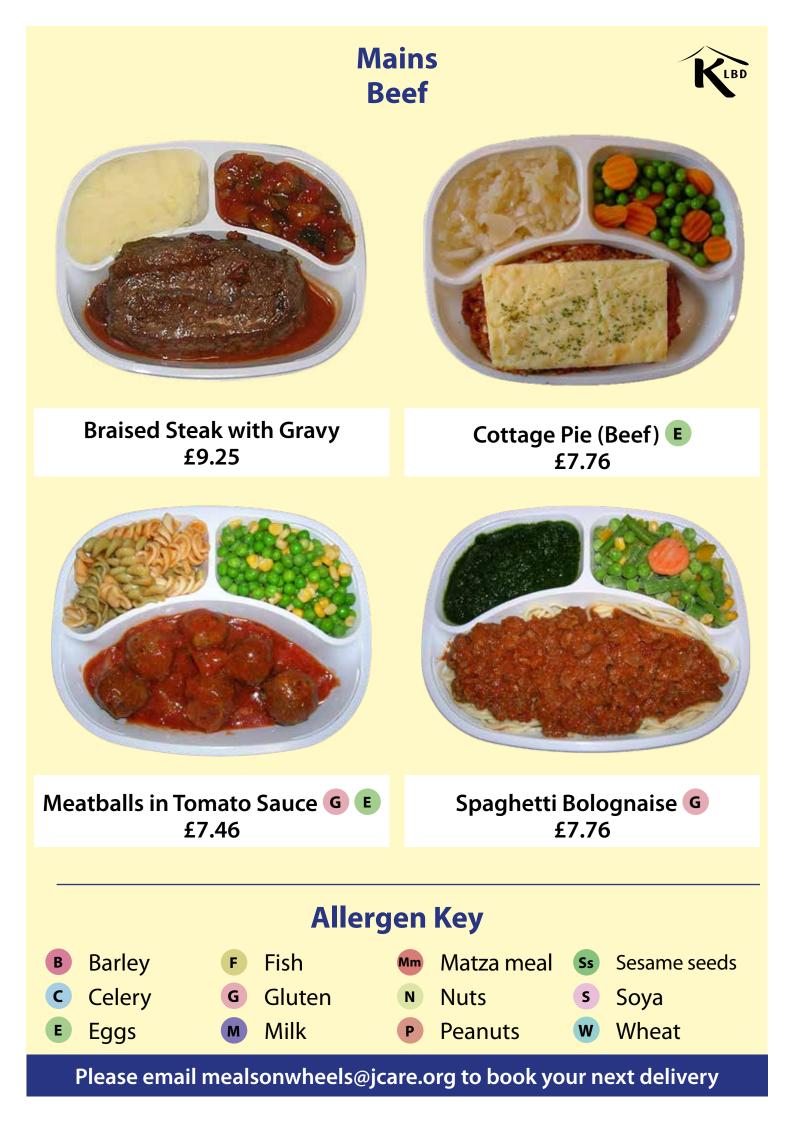

## Mains Vegetarian

Vegetarian Casserole £7.77 Vegetarian Lasagne G s £7.77

Vegetarian Schnitzel G E S £7.77

Vegetarian Mushroom Omelette **E** £7.77

| Allergen Key                                                    |          |               |                 |  |
|-----------------------------------------------------------------|----------|---------------|-----------------|--|
| Barley                                                          | F Fish   | Mm Matza meal | ss Sesame seeds |  |
| Celery                                                          | G Gluten | N Nuts        | s Soya          |  |
| E Eggs                                                          | M Milk   | P Peanuts     | w Wheat         |  |
| Please email mealsonwheels@jcare.org to book your next delivery |          |               |                 |  |