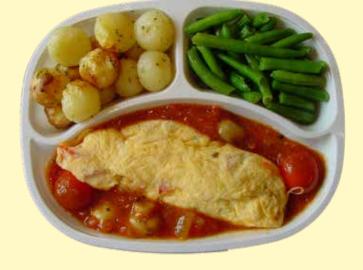

## Mains Vegetarian

Vegetarian Casserole £7.77 Vegetarian Lasagne G s £7.77

Vegetarian Schnitzel G E S £7.77

Vegetarian Mushroom Omelette **E** £7.77

| Allergen Key                                                    |          |               |                 |  |
|-----------------------------------------------------------------|----------|---------------|-----------------|--|
| Barley                                                          | F Fish   | Mm Matza meal | ss Sesame seeds |  |
| Celery                                                          | G Gluten | N Nuts        | s Soya          |  |
| E Eggs                                                          | M Milk   | P Peanuts     | w Wheat         |  |
| Please email mealsonwheels@jcare.org to book your next delivery |          |               |                 |  |