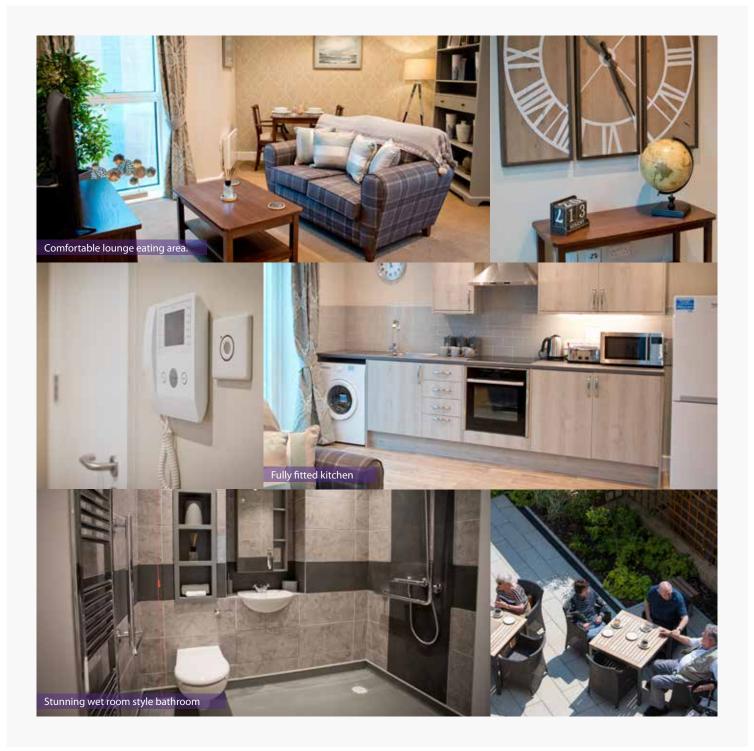

# Welcome to Wohl Court

Wohl Court provides you with the opportunity to live independently in a Jewish environment, whilst knowing that tailored care and support is on hand whenever you need it.

Each of the 32 luxury one and two bedroom market rent apartments have access to a concierge service, communal lounge and garden courtyard. Free transport is available to Jewish Care's community centres.

### Facilities

32 one and twobedroom apartments Secure video entry system Emergency call system Air conditioning Concierge service Laundry room Communal lounge and activity room Courtyard garden with seating areas

Varied activity programme including Shabbat and festivals

Guest suite On-site Café